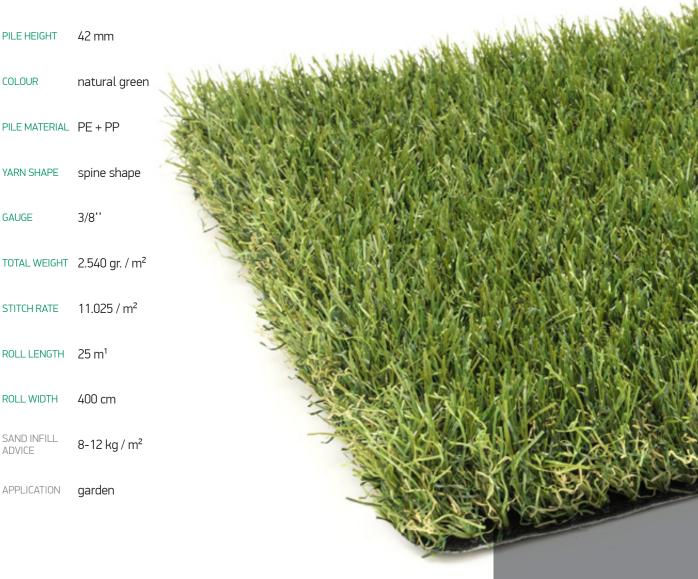

## TM4210

PILE HEIGHT

42 mm

COLOUR

natural green

PILE MATERIAL PE + PP

YARN SHAPE

spine shape

GAUGE 3/8"

STITCH RATE

 $11.025 / m^2$ 

ROLL LENGTH 25 m<sup>1</sup>

ROLL WIDTH

400 cm

SAND INFILL ADVICE

 $8-12 \, kg \, / \, m^2$ 

APPLICATION

garden

Office address: Botterweg 12M 8042 PA Zwolle The Netherlands

+31 (0) 38 200 60 75 info@artificialgrass.nl Artificial Grass Specialists B.V. reserves the right to change product specifications for the sake of improvements according to the latest technological applications. Artificial Grass Specialists B.V. is not liable in case of non-compliance with the aforementioned specifications.